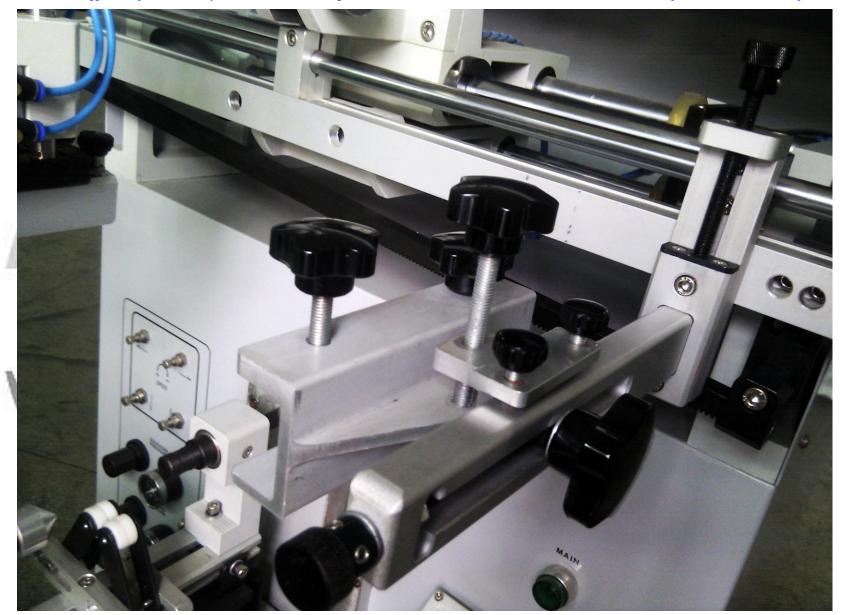

#### **Characteristic:**

- 1. Microcomputer control system; Easy operation;
- 2. High quality steel structure; Light and Solid;
- 3. Four figures automatic counters;
- 4. Adjustable Printing route and speed, meet the different requirements of printing;
- 5. Three models: manual, semiautomatic, automatic;
- 6. Constant pressure device of the Squeegee blade, made sure the pressure in the printing is steady;
- 7. Screen frame can be adjusted to front, back, left, right and level;
- 8. Convenient pedal switch, simplicity of operation, maintenance friendly;

## **Application:**

This machine is specially designed to print on the cylindrical, cone and oval objects, such as plastic buckets, bottle, glass, caps and etc