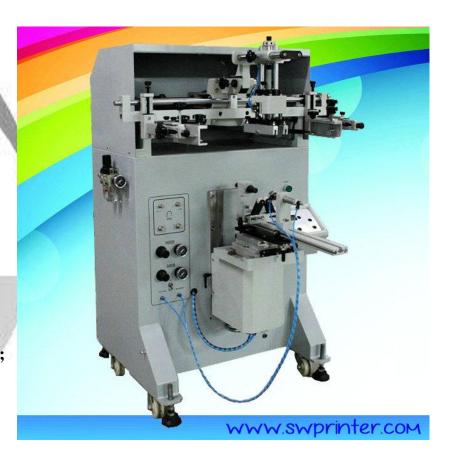

#### JQ Round screen printing machine screen printer

#### **Characteristic:**

- 1. Microcomputer control system; Easy operation;
- 2. High quality steel structure; Light and Solid;
- 3. Four figures automatic counters;
- 4. Adjustable Printing route and speed, meet the different requirements of printing;
- 5. Three models: manual, semiautomatic, automatic;
- 6. Constant pressure device of the Squeegee blade, made sure the pressure in the printing is steady;
- 7. Screen frame can be adjusted to front, back, left, right and level;
- 8. Convenient pedal switch, simplicity of operation, maintenance friendly;

## **Application:**

This machine is specially designed to print on the cylindrical, cone and oval objects, such as plastic buckets, bottle, glass, caps and etc