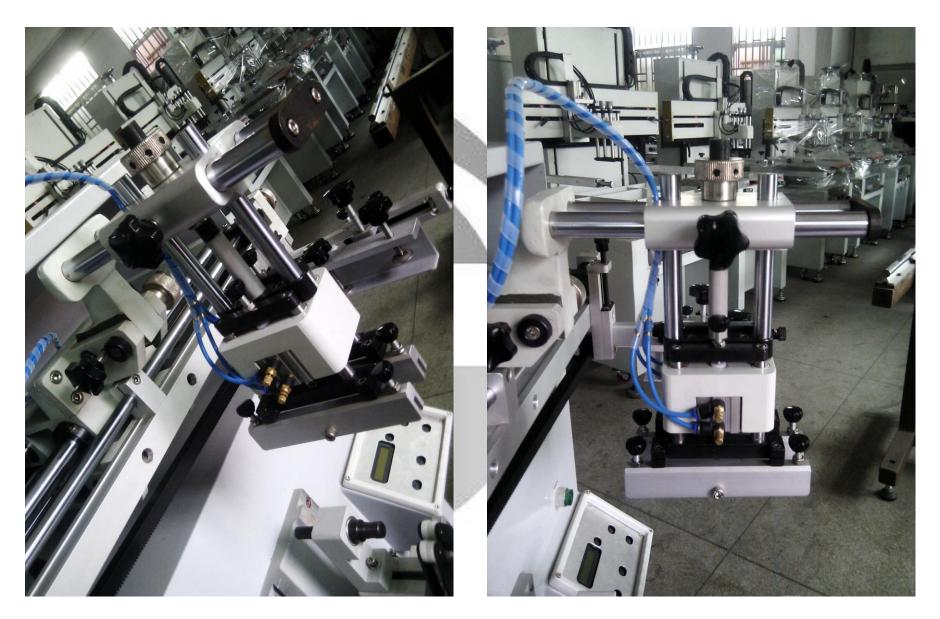

#### **Characteristic:**

- 1. Microcomputer control system; Easy operation;
- 2. High quality steel structure; Light and Solid;
- 3. Four figures automatic counters;
- 4. Adjustable Printing route and speed, meet the different requirements of printing;
- 5. Three models: manual, semiautomatic, automatic;
- 6. Constant pressure device of the Squeegee blade, made sure the pressure in the printing is steady;
- 7. Screen frame can be adjusted to front, back, left, right and level;
- 8. Convenient pedal switch, simplicity of operation, maintenance friendly;

## **Application:**

This machine is specially designed to print on the cylindrical, cone and oval objects, such as plastic buckets, bottle, glass, caps and etc