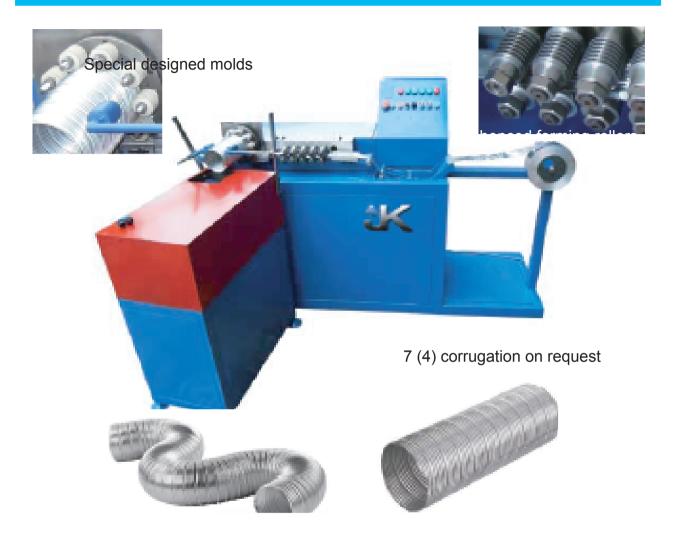

## **Aluminum Foil Tubeformer**

Aluminum tube is widely used in the kitchen, bathroom, air condition venting and HVAC system. The corrugated aluminum tube can easily compressed and strached, and the aluminum corrugat -ed tube can change its shape and keep it. The Auto cutting system is the most effecient.