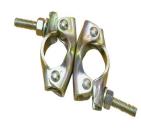

Double Coupler Drop Forged

Swivel Coupler Drop Forged

Double Coupler Pressed

Swivel Coupler Pressed

Sleeve Coupler

Board Retaining Coupler Drop Forged

Girder coupler Drop Forged

Putlog (Single) Coupler
Drop Forged