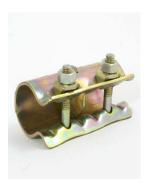

Double Coupler Drop Forged

Swivel Coupler Drop Forged

Double Coupler Pressed

Swivel Coupler Pressed

Sleeve Coupler

Board Retaining Coupler Drop Forged

Girder coupler Drop Forged

Putlog (Single) Coupler
Drop Forged