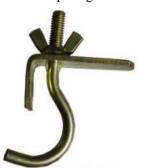

Double Coupler Drop Forged

Swivel Coupler Drop Forged

Double Coupler Pressed

Swivel Coupler Pressed

Sleeve Coupler

Board Retaining Coupler Drop Forged

Girder coupler Drop Forged

Putlog (Single) Coupler
Drop Forged

Inner Joint Pin

Ladder Coupler

Toe Board Coupler

Scaffold Steel Boards