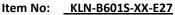

## **Product technical specifications**

Item name: LED Bulb

♦The product graph

♦ Shell package size

With box: 7\*7\*12cm Net weight: 0.13kg Gross weight: 0.18kg

Carton size: 36\*16\*14cm Net weight :1.8kg

60pcs Carton size:37\*30\*45cm Net weight :11.7kg Gross weight:12.4kg

## ♦ Product Parameters

| Parameter             | Illustrate |
|-----------------------|------------|
| Input Voltage         | AC85-265V  |
| Total Power           | 7W         |
| Color Temperature     | 2700-6500K |
| Color Rendering Index | Ra>80      |
| Luminous Efficiency   | 70-80lm/W  |
| Life Span             | >35000H    |
| Operating Temperature | -20℃~+45℃  |
| Base Standard         | E27/E26    |
| Lampshade             | Opal       |