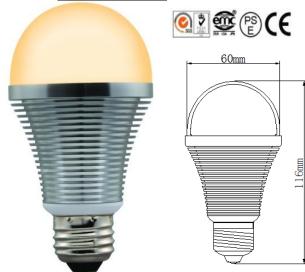

## ♦ Product Parameters

| Parameter             | Illustrate |
|-----------------------|------------|
| Input Voltage         | AC85-265V  |
| Total Power           | 7W         |
| Color Temperature     | 2700-6500K |
| Color Rendering Index | Ra>80      |
| Luminous Efficiency   | 70-80lm/W  |
| Life Span             | >35000H    |
| Operating Temperature | -20℃~+45℃  |
| Base Standard         | E27/E26    |
| Lampshade             | Opal       |