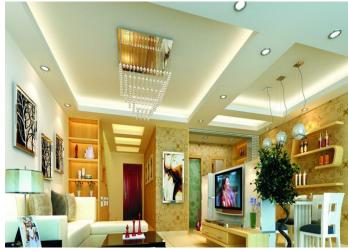

## **Product technical specifications**



Item name: LED Bulb





♦The product graph





♦ Shell package size



With box: 7\*7\*12cm Net weight: 0.13kg Gross weight: 0.18kg



Carton size: 36\*16\*14cm Net weight :1.8kg





60pcs Carton size:37\*30\*45cm Net weight :11.7kg Gross weight:12.4kg

## ♦ Feature:

- Lamps shell adopts high-quality die-casted aluminum, cooling and excellent
- ▲ Imported super bright LED chips and built-in constant current driver ensure the stability of performance.
- ARetrofit and compatible with existing fixtures with E27/E26 base for easy installation.
- △ Application: Hotels, restaurants, bars, shopping mall, cafes Lobbies, corridors

## ♦ Application pictures



## ♦ Product Parameters

| Parameter             | Illustrate |
|-----------------------|------------|
| Input Voltage         | AC85-265V  |
| Total Power           | 7W         |
| Color Temperature     | 2700-6500K |
| Color Rendering Index | Ra>80      |
| Luminous Efficiency   | 70-80lm/W  |
| Life Span             | >35000H    |
| Operating Temperature | -20℃~+45℃  |
| Base Standard         | E27/E26    |
| Lampshade             | Opal       |



- △Use E27 or E26 lamp holder, connect the power supply, and tighten the load.
- **♦**Attentions:
- A Only professional electrician can install the lamp, please check the lamp very carefully before installation.
- △When install lamps and lanterns, please don't Hot-line Work and touch the lamp holder part

SHANGHAI KELINA OPTOELECTRONICS TE