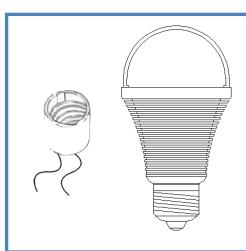

## **Product technical specifications**

Item name: LED Bulb

♦The product graph

♦ Shell package size

With box: 7\*7\*12cm Net weight: 0.13kg Gross weight: 0.18kg

Carton size: 36\*16\*14cm Net weight :1.8kg

60pcs Carton size:37\*30\*45cm Net weight :11.7kg Gross weight:12.4kg