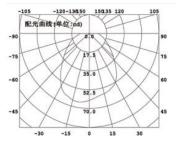

## ♦ Product Parameters

| Parameter             | Illustrate |
|-----------------------|------------|
| Input Voltage         | AC85-265V  |
| Total Power           | 7W         |
| Color Temperature     | 2700-6500K |
| Color Rendering Index | Ra>80      |
| Luminous Efficiency   | 70-80lm/W  |
| Life Span             | >35000H    |
| Operating Temperature | -20℃~+45℃  |
| Base Standard         | E27/E26    |
| Lampshade             | Opal       |