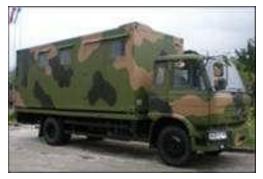

## Generator

Military mobile power station

A mobile trailer

Military square cabinet power station

Military mobile power station

### Military power generation units

- The power station is mainly for the troops prepare for war, wartime, civil air defence, etc, to provide power supply security.
- Power ranges from 20KW to 3000KW more.
- The production and inspectation of military generator in strict accordance with the provisions of and relevant department
- According to the special request of troops, our power station has the feature of noise reduction, unitization, standardization, safe and reliable.