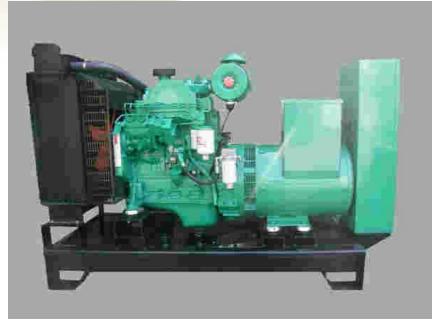

#### **Generator Introduction**

Diesel generator is a kind of medium and small power generation equipment, using diesel engine as prime mover to drive generator to generate electricity. The complete set made of diesel engine, generator, control box, fuel tank, starter, control storage battery, protection device and emergency ark etc. The whole can be fixed in a foundation for position use and also can be installed in the trailer for mobile use.

Due to its huge capacity, the diesel generator can run for the power supply for a long time and be used in parallel. It also can operate independently, not run in parallel with the local grid but it doesn't subject to the influence of the power grid failure. The generator has high reliability especially for some areas where the utility of electricity is not reliable. Taking diesel generator as a standby power not only can play the role of the emergency power but also supply the more important load at ordinary times when power off through the optimization of low pressure system. Therefore, it is widely used in telecommunication, military and field operations, vehicles and ships, railway, field site, road maintenance, and factories and enterprises, hospitals, and other departments as backup power supply or temporary power supply.