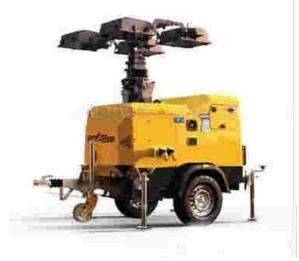

## Generator

静音电站 Power station

移动电源车 Mobile power supply vehicle

移动灯塔 Mobile beacon

#### Feildwork

移动拖车 A mobile Trailer

移动电源车 Mobile power supply vehicle

Mobile beacon

- Emergency power car
- Mainly for city emergency electricity supply.
- Rated power ranges from 20KW to 3000KW more.
- Self-research: quick response, strong mobility, convenient operation, high reliability and well equipped.