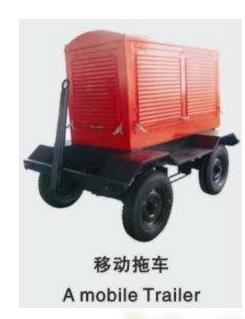

# Diesel Generator Introduction

**Civilian Mute type** 

静音电站 Power station

移动拖车 A mobile Trailer

Rated power ranges from 20KW to 3000KW more.

The power station is not convenient for moving.

移动拖车 A mobile Trailer

移动拖车 A mobile Trailer

移动拖车 A mobile Trailer

#### • Mobile trailer certification

- The power station is mainly used in road and urban construction, telecommunication, mining and fieldwork as power, illumination and communications electricity or backup power supply.
- ✤ Rated power ranges from 20KW to 3000KW more.
  - Compact structure, good performance, reliable operation, any brand diesel engine can be used as power. The power part can change according to customers needs.
- In technical parameters, diesel engine and generator are low noise series standard configuration.More other configurations and diesel engines information may refer to the regular diesel generator sets content.