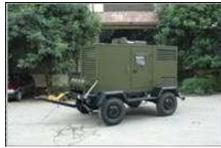

Rated power ranges from 20KW to 3000KW more.

The power station is not convenient for moving.

移动拖车 A mobile Trailer

移动拖车 A mobile Trailer

移动拖车 A mobile Trailer

#### • Mobile trailer certification

- The power station is mainly used in road and urban construction, telecommunication, mining and fieldwork as power, illumination and communications electricity or backup power supply.
- ✤ Rated power ranges from 20KW to 3000KW more.
  - Compact structure, good performance, reliable operation, any brand diesel engine can be used as power. The power part can change according to customers needs.
- In technical parameters, diesel engine and generator are low noise series standard configuration.More other configurations and diesel engines information may refer to the regular diesel generator sets content.