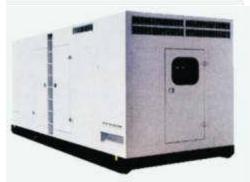

#### Military Mute Type

Military square cabinet power station

Military square cabinet power station

Military mobile power station

### Military power generation units

- The power station is mainly for the troops prepare for war, wartime, civil air defence, etc, to provide power supply security.
- Power ranges from 20KW to 3000KW more.
- The production and inspectation of military generator in strict accordance with the provisions of and relevant department
- According to the special request of troops, our power station has the feature of noise reduction, unitization, standardization, safe and reliable.