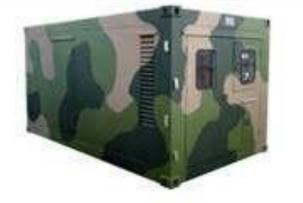

#### Military Mute Type

Military square cabinet power station

Military square cabinet power station

Military mobile power station

### Military power generation units

- The power station is mainly for the troops prepare for war, wartime, civil air defence, etc, to provide power supply security.
- Power ranges from 20KW to 3000KW more.
- The production and inspectation of military generator in strict accordance with the provisions of and relevant department
- According to the special request of troops, our power station has the feature of noise reduction, unitization, standardization, safe and reliable.