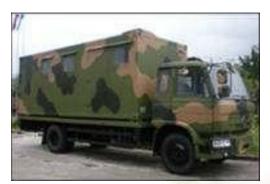

## Generator

Military mobile power station

A mobile trailer

Military square cabinet power station

Military mobile power station

### Military power generation units

- The power station is mainly for the troops prepare for war, wartime, civil air defence, etc, to provide power supply security.
- Power ranges from 20KW to 3000KW more.
- The production and inspectation of military generator in strict accordance with the provisions of and relevant department
- According to the special request of troops, our power station has the feature of noise reduction, unitization, standardization, safe and reliable.