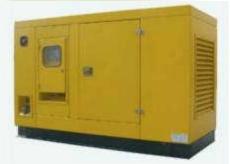

静音电站 Power station

静音电站 Power station

The power station is widely used in: large oil field, factory,buildings, banks, etc. The cabinet is free-joining and removable, using 2mm thick plate which is bent by automatic machine and its intensity is reliable. On the both sides of cabinet are operating doors for maintaining. The whole internal covers sound absorbing sheet to ensure the mute effect, the noise is less than 80 decibels and highly improve its invisibility.

Rated power ranges from 20KW to 3000KW more.

The power station is not convenient for moving.

移动拖车 A mobile Trailer

移动拖车 A mobile Trailer

移动拖车 A mobile Trailer