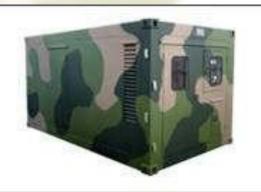

#### Military Mute Type

Military square cabinet power station

Military square cabinet power station

Military mobile power station

### Military power generation units

- The power station is mainly for the troops prepare for war, wartime, civil air defence, etc, to provide power supply security.
- Power ranges from 20KW to 3000KW more.
- The production and inspectation of military generator in strict accordance with the provisions of and relevant department
- According to the special request of troops, our power station has the feature of noise reduction, unitization, standardization, safe and reliable.