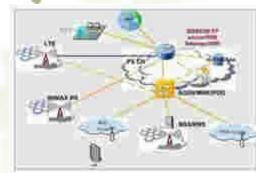

Due to its huge capacity, the diesel generator can run for the power supply for a long time and be used in parallel. It also can operate independently, not run in parallel with the local grid but it doesn't subject to the influence of the power grid failure. The generator has high reliability especially for some areas where the utility of electricity is not reliable. Taking diesel generator as a standby power not only can play the role of the emergency power but also supply the more important load at ordinary times when power off through the optimization of low pressure system. Therefore, it is widely used in telecommunication, military and field operations, vehicles and ships, railway, field site, road maintenance, and factories and enterprises, hospitals, and other departments as backup power supply or temporary power supply.