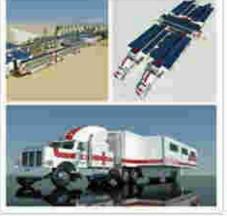

#### Feildwork

移动拖车 A mobile Trailer

移动电源车 Mobile power supply vehicle

Mobile beacon

- Emergency power car
- Mainly for city emergency electricity supply.
- Rated power ranges from 20KW to 3000KW more.
- Self-research: quick response, strong mobility, convenient operation, high reliability and well equipped.

## Generator

Military mobile power station

A mobile trailer

Military square cabinet power station

Military mobile power station

### Military power generation units

- The power station is mainly for the troops prepare for war, wartime, civil air defence, etc, to provide power supply security.
- Power ranges from 20KW to 3000KW more.
- The production and inspectation of military generator in strict accordance with the provisions of and relevant department
- According to the special request of troops, our power station has the feature of noise reduction, unitization, standardization, safe and reliable.