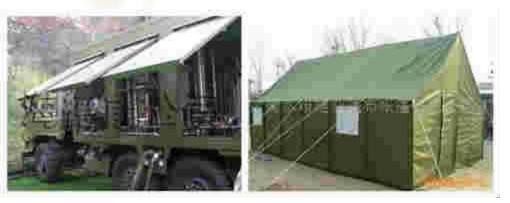

Military square cabinet power station

Military mobile power station

### Military power generation units

- The power station is mainly for the troops prepare for war, wartime, civil air defence, etc, to provide power supply security.
- Power ranges from 20KW to 3000KW more.
- The production and inspectation of military generator in strict accordance with the provisions of and relevant department
- According to the special request of troops, our power station has the feature of noise reduction, unitization, standardization, safe and reliable.