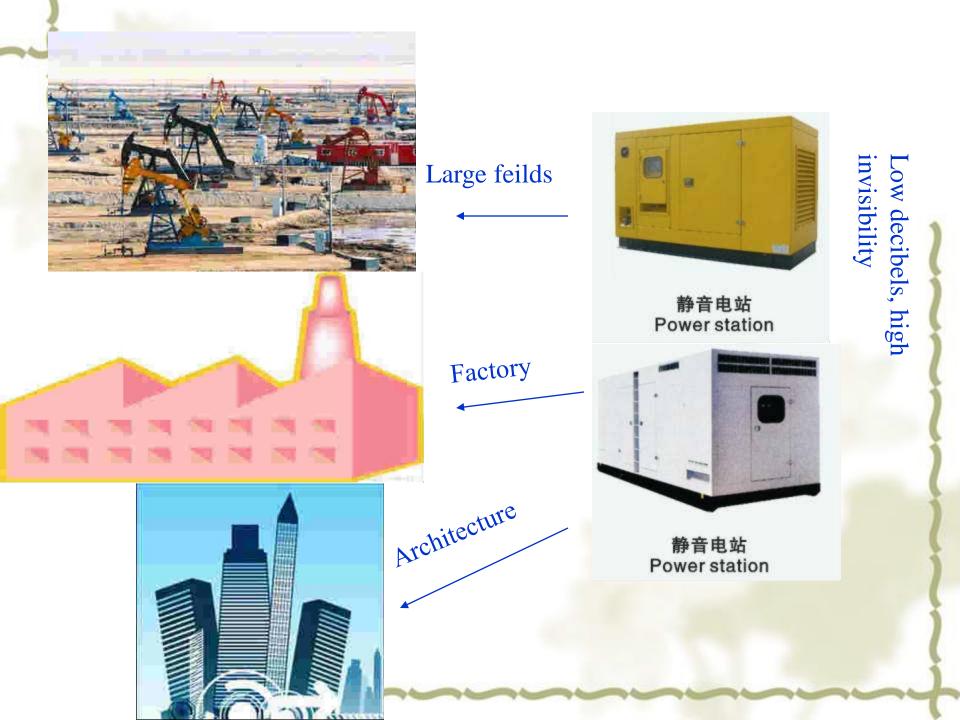

静音电站 Power station

静音电站 Power station

The power station is widely used in: large oil field, factory,buildings, banks, etc. The cabinet is free-joining and removable, using 2mm thick plate which is bent by automatic machine and its intensity is reliable. On the both sides of cabinet are operating doors for maintaining. The whole internal covers sound absorbing sheet to ensure the mute effect, the noise is less than 80 decibels and highly improve its invisibility.

Rated power ranges from 20KW to 3000KW more.

The power station is not convenient for moving.

移动拖车 A mobile Trailer

移动拖车 A mobile Trailer

移动拖车 A mobile Trailer