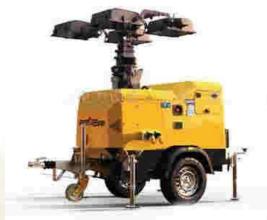

## Generator

静音电站 Power station

移动电源车 Mobile power supply vehicle

移动灯塔 Mobile beacon

#### Feildwork

移动拖车 A mobile Trailer

移动电源车 Mobile power supply vehicle

Mobile beacon

- Emergency power car
- Mainly for city emergency electricity supply.
- Rated power ranges from 20KW to 3000KW more.
- Self-research: quick response, strong mobility, convenient operation, high reliability and well equipped.