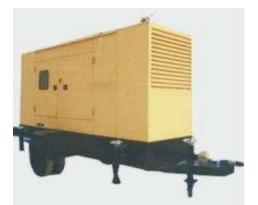

Rated power ranges from 20KW to 3000KW more.

The power station is not convenient for moving.

移动拖车 A mobile Trailer

移动拖车 A mobile Trailer

移动拖车 A mobile Trailer

#### • Mobile trailer certification

- The power station is mainly used in road and urban construction, telecommunication, mining and fieldwork as power, illumination and communications electricity or backup power supply.
- ✤ Rated power ranges from 20KW to 3000KW more.
  - Compact structure, good performance, reliable operation, any brand diesel engine can be used as power. The power part can change according to customers needs.
- In technical parameters, diesel engine and generator are low noise series standard configuration.More other configurations and diesel engines information may refer to the regular diesel generator sets content.