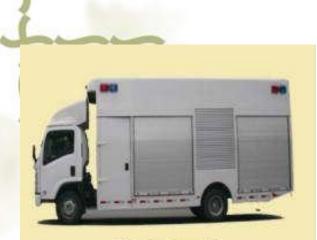

#### Feildwork

移动拖车 A mobile Trailer

移动电源车 Mobile power supply vehicle

Mobile beacon

- Emergency power car
- Mainly for city emergency electricity supply.
- Rated power ranges from 20KW to 3000KW more.
- Self-research: quick response, strong mobility, convenient operation, high reliability and well equipped.