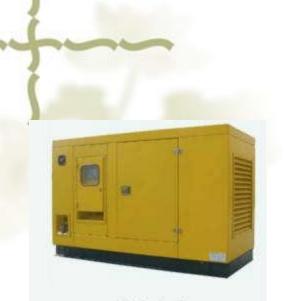

静音电站 Power station

静音电站 Power station

The power station is widely used in: large oil field, factory,buildings, banks, etc. The cabinet is free-joining and removable, using 2mm thick plate which is bent by automatic machine and its intensity is reliable. On the both sides of cabinet are operating doors for maintaining. The whole internal covers sound absorbing sheet to ensure the mute effect, the noise is less than 80 decibels and highly improve its invisibility.

Rated power ranges from 20KW to 3000KW more.

The power station is not convenient for moving.

移动拖车 A mobile Trailer

移动拖车 A mobile Trailer

移动拖车 A mobile Trailer