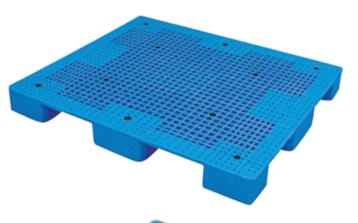

| TP-1311WC | 1300x1100x155mm |
|-----------|-----------------|
|           | (+steel tube)   |

TP-1212WC(A) 1200x1200x155mm

(+steel tube)

TP-1212WC(B) 1200x1200x150mm
TP-1210AWC 1200x1000x170mm
TP-1210BWC 1200x1000x150mm
TP-1210CWC 1200x1000x155mm
TP-1111WC(A) 1100x1100x170mm
TP-1111WC(B) 1100x1100x150mm