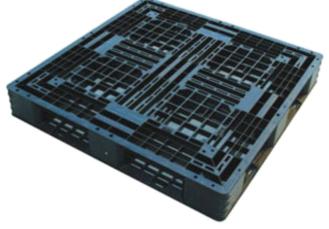

TP-1412SY 1400x1200x150mm

(+steel tube)

TP-1210SY 1200x1000x150mm

(+steel tube)

TP-1111SY 1100x1100x150mm

TP-1311JW 1300x1100x140mm TP-1212JW 1200x1200x140mm TP-1211JW 1200x1100x140mm TP-1210|W(A) 1200x1000x130mm TP-1210JW(B) 1200x1000x140mm TP-1210JW(C) 1200x1000x140mm TP-1210|W(D) 1200x1000x140mm TP-1110JW 1100x1000x150mm TP-IIIIW 1100x1100x140mm TP-1109JW 1100x900x145mm TP-1010JW 1000x1000x140mm TP-1208|W 1200x800x140mm TP-1108JW 1100x800x140mm TP-1008JW 1000x800x140mm