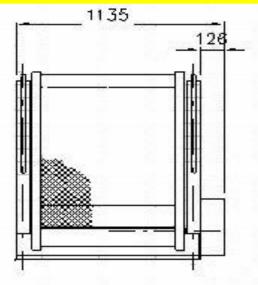

## LIFT TECHNICAL SPECIFICATIONS

|   | Α      | В      |
|---|--------|--------|
| 1 | 1150mm | 1220mm |
| 2 | 1250mm | 1320mm |

| Lifting capacity: 320 kg                            | Lift weight: 145 kg                  |
|-----------------------------------------------------|--------------------------------------|
| Electric system: 12V DC or 24V DC                   | Max working pressure: 14 Map         |
| Max lifting height: 880 mm                          | Construction: Steel structure        |
| Operation: Hydraulic pump with two lifting cylinder | Auxiliary emergency backup hand pump |