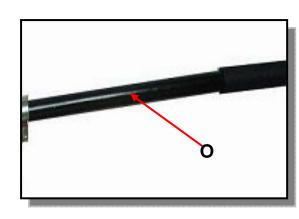

**WL-D SERIES** 

| NO. | TERM                              |  |
|-----|-----------------------------------|--|
| Α   | LEFT                              |  |
| В   | RIGHT                             |  |
| С   | FRONT                             |  |
| D   | REAR                              |  |
| Е   | HYDRAULIC CYLINDER (LEFT&RIGHT)   |  |
| F   | HYDRAULIC POWER UNIT              |  |
| G   | BASEPLATE ASSEMBLY                |  |
| Н   | TOP AND BOTTOM AREMS (LEFT&RIGHT) |  |
| I   | VERTICAL ARMS (LEFT&RIGHT)        |  |
| J   | HANDRAILS (LEFT&RIGHT)            |  |
| K   | FRONT ROLLSTOP                    |  |
| L   | PLATFORM                          |  |
| M   | REAR ROLLSTOP                     |  |
| N   | CONTROL PEDAL                     |  |
| 0   | MANUAL BACKUP PUMP HANDLE         |  |