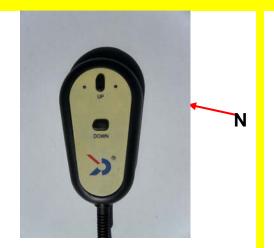

**WL-D SERIES** 

| NO. | TERM                              |  |
|-----|-----------------------------------|--|
| Α   | LEFT                              |  |
| В   | RIGHT                             |  |
| С   | FRONT                             |  |
| D   | REAR                              |  |
| Е   | HYDRAULIC CYLINDER (LEFT&RIGHT)   |  |
| F   | HYDRAULIC POWER UNIT              |  |
| G   | BASEPLATE ASSEMBLY                |  |
| Н   | TOP AND BOTTOM AREMS (LEFT&RIGHT) |  |
| I   | VERTICAL ARMS (LEFT&RIGHT)        |  |
| J   | HANDRAILS (LEFT&RIGHT)            |  |
| K   | FRONT ROLLSTOP                    |  |
| L   | PLATFORM                          |  |
| M   | REAR ROLLSTOP                     |  |
| N   | CONTROL PEDAL                     |  |
| 0   | MANUAL BACKUP PUMP HANDLE         |  |