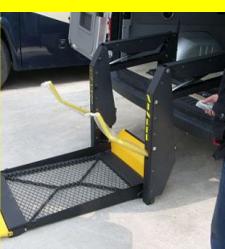

This automatic wheelchair lift offers dependable accessibility while its trim, compact design maximizes valuable interior space. The lift also features a strong durable steel frame built to give you years of dependable service.

## LIFT FEATURES

- Automatic inboard and outboard rollstops
- Quiet and smooth operation
- Welded all-steel frame
- Built-in manual backup system
- Permanent no-lube bearings at all major pivot points, easy to maintain
- Side or rear door application
- Dual handrails for security and convenience
- Bridging feature prevents the wheelchair user from rolling off platform