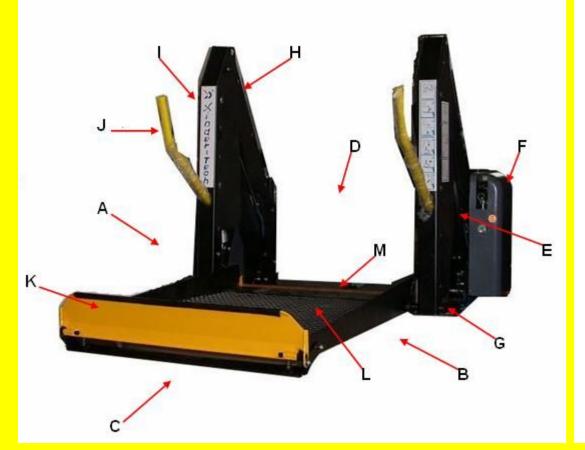

**WL-D SERIES** 

| NO. | TERM                              |  |
|-----|-----------------------------------|--|
| Α   | LEFT                              |  |
| В   | RIGHT                             |  |
| С   | FRONT                             |  |
| D   | REAR                              |  |
| Е   | HYDRAULIC CYLINDER (LEFT&RIGHT)   |  |
| F   | HYDRAULIC POWER UNIT              |  |
| G   | BASEPLATE ASSEMBLY                |  |
| Н   | TOP AND BOTTOM AREMS (LEFT&RIGHT) |  |
| I   | VERTICAL ARMS (LEFT&RIGHT)        |  |
| J   | HANDRAILS (LEFT&RIGHT)            |  |
| K   | FRONT ROLLSTOP                    |  |
| L   | PLATFORM                          |  |
| M   | REAR ROLLSTOP                     |  |
| N   | CONTROL PEDAL                     |  |
| 0   | MANUAL BACKUP PUMP HANDLE         |  |