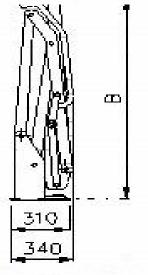

## LIFT TECHNICAL SPECIFICATIONS

|   | Α      | В      |
|---|--------|--------|
| 1 | 1150mm | 1220mm |
| 2 | 1250mm | 1320mm |

| Lifting capacity: 320 kg                            | Lift weight: 145 kg                  |
|-----------------------------------------------------|--------------------------------------|
| Electric system: 12V DC or 24V DC                   | Max working pressure: 14 Map         |
| Max lifting height: 880 mm                          | Construction: Steel structure        |
| Operation: Hydraulic pump with two lifting cylinder | Auxiliary emergency backup hand pump |