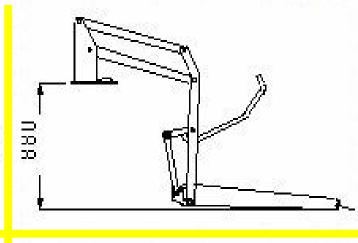

## LIFT TECHNICAL SPECIFICATIONS

|   | Α      | В      |
|---|--------|--------|
| 1 | 1150mm | 1220mm |
| 2 | 1250mm | 1320mm |

| Lifting capacity: 320 kg                            | Lift weight: 145 kg                  |
|-----------------------------------------------------|--------------------------------------|
| Electric system: 12V DC or 24V DC                   | Max working pressure: 14 Map         |
| Max lifting height: 880 mm                          | Construction: Steel structure        |
| Operation: Hydraulic pump with two lifting cylinder | Auxiliary emergency backup hand pump |