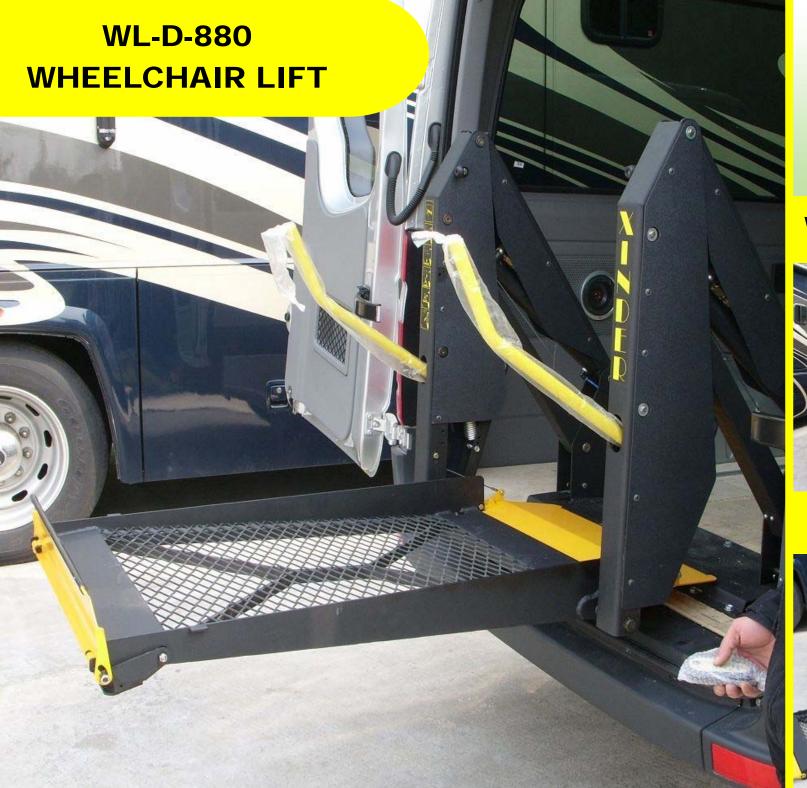

This automatic wheelchair lift offers dependable accessibility while its trim, compact design maximizes valuable interior space. The lift also features a strong durable steel frame built to give you years of dependable service.

## LIFT FEATURES

- Automatic inboard and outboard rollstops
- Quiet and smooth operation
- Welded all-steel frame
- Built-in manual backup system
- Permanent no-lube bearings at all major pivot points, easy to maintain
- Side or rear door application
- Dual handrails for security and convenience
- Bridging feature prevents the wheelchair user from rolling off platform