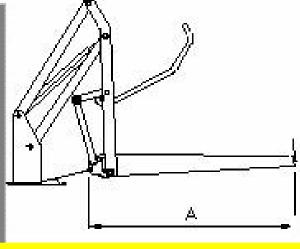

## LIFT TECHNICAL SPECIFICATIONS

|   | Α      | В      |
|---|--------|--------|
| 1 | 1150mm | 1220mm |
| 2 | 1250mm | 1320mm |

| Lifting capacity: 320 kg                            | Lift weight: 145 kg                  |
|-----------------------------------------------------|--------------------------------------|
| Electric system: 12V DC or 24V DC                   | Max working pressure: 14 Map         |
| Max lifting height: 880 mm                          | Construction: Steel structure        |
| Operation: Hydraulic pump with two lifting cylinder | Auxiliary emergency backup hand pump |