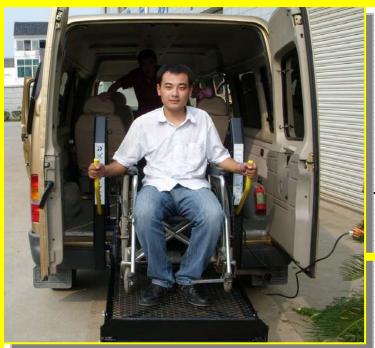

This automatic wheelchair lift offers dependable accessibility while its trim, compact design maximizes valuable interior space. The lift also features a strong durable steel frame built to give you years of dependable service.

## LIFT FEATURES

- Automatic inboard and outboard rollstops
- Quiet and smooth operation
- Welded all-steel frame
- Built-in manual backup system
- Permanent no-lube bearings at all major pivot points, easy to maintain
- Side or rear door application
- Dual handrails for security and convenience
- Bridging feature prevents the wheelchair user from rolling off platform