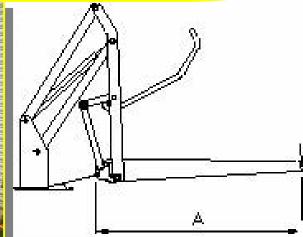

## **WL-D SERIES**

0

|     | NO.<br>A<br>B<br>C<br>D<br>E<br>F<br>G<br>H<br>I<br>J<br>K<br>L<br>M | TERM<br>LEFT<br>RIGHT<br>FRONT<br>FRONT<br>REAR<br>HYDRAULIC CYLINDER (LEFT&RIGHT)<br>HYDRAULIC POWER UNIT<br>BASEPLATE ASSEMBLY<br>TOP AND BOTTOM AREMS (LEFT&RIGHT)<br>VERTICAL ARMS (LEFT&RIGHT)<br>HANDRAILS (LEFT&RIGHT)<br>HANDRAILS (LEFT&RIGHT)<br>FRONT ROLLSTOP<br>PLATFORM<br>REAR ROLLSTOP |
|-----|----------------------------------------------------------------------|--------------------------------------------------------------------------------------------------------------------------------------------------------------------------------------------------------------------------------------------------------------------------------------------------------|
| G   |                                                                      |                                                                                                                                                                                                                                                                                                        |
| L B |                                                                      |                                                                                                                                                                                                                                                                                                        |
|     | N                                                                    | CONTROL PEDAL                                                                                                                                                                                                                                                                                          |
| c   | 0                                                                    | MANUAL BACKUP PUMP HANDLE                                                                                                                                                                                                                                                                              |