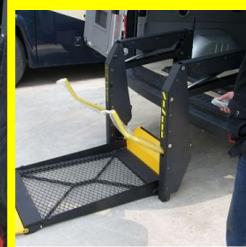

## WL-D-880 WHEELCHAIR LIFT

This automatic wheelchair lift offers dependable accessibility while its trim, compact design maximizes valuable

interior space. The lift also features a strong durable steel frame built to give you years of dependable service.

## LIFT FEATURES

- Automatic inboard and outboard rollstops
- Quiet and smooth operation
- Welded all-steel frame
- Built-in manual backup system
- Permanent no-lube bearings at all major pivot points, easy to maintain
- Side or rear door application
- Dual handrails for security and convenience
- Bridging feature prevents the wheelchair user from rolling off platform