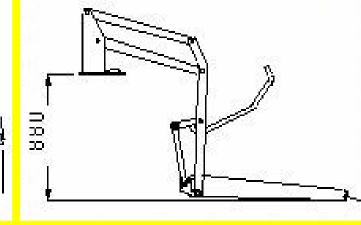

2

CD)

310

340

| Lifting capacity: 320 kg                            | Lift weight: 145 kg                  |
|-----------------------------------------------------|--------------------------------------|
| Electric system: 12V DC or 24V DC                   | Max working pressure: 14 Map         |
| Max lifting height: 880 mm                          | Construction: Steel structure        |
| Operation: Hydraulic pump with two lifting cylinder | Auxiliary emergency backup hand pump |