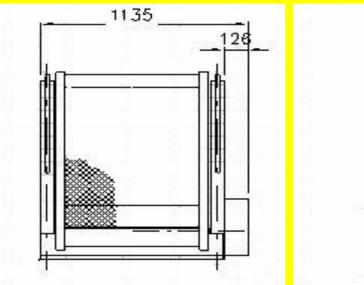

|
| c   | 0                                                                    | MANUAL BACKUP PUMP HANDLE                                                                                                                                                                                                                                                                              |

This automatic wheelchair lift offers dependable accessibility while its trim, compact design maximizes valuable

interior space. The lift also features a strong durable steel frame built to give you years of dependable service.



XINDER-TECH ELECTRONICS





## LIFT TECHNICAL SPECIFICATIONS

В

1220mm

1320mm



Α

1150mm

1250mm

1

2





CD)

310

340



| Lifting capacity: 320 kg                            | Lift weight: 145 kg                  |
|-----------------------------------------------------|--------------------------------------|
| Electric system: 12V DC or 24V DC                   | Max working pressure: 14 Map         |
| Max lifting height: 880 mm                          | Construction: Steel structure        |
| Operation: Hydraulic pump with two lifting cylinder | Auxiliary emergency backup hand pump |

## LIFT FEATURES

- Automatic inboard and outboard rollstops
- Quiet and smooth operation
- Welded all-steel frame
- Built-in manual backup system
- Permanent no-lube bearings at all major pivot points, easy to maintain
- Side or rear door application
- Dual handrails for security and convenience
- Bridging feature preve