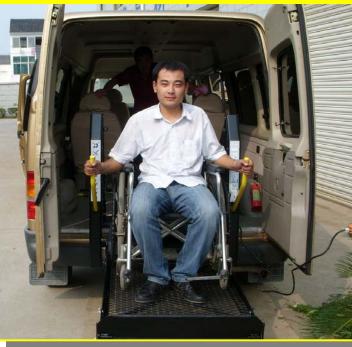

## WL-D-880 WHEELCHAIR LIFT

This automatic wheelchair lift offers dependable accessibility while its trim, compact design maximizes valuable

interior space. The lift also features a strong durable steel frame built to give you years of dependable service.

## LIFT FEATURES

- Automatic inboard and outboard rollstops
- Quiet and smooth operation
- Welded all-steel frame
- Built-in manual backup system
- Permanent no-lube bearings at all major pivot points, easy to maintain
- Side or rear door application
- Dual handrails for security and convenience
- Bridging feature prevents the wheelchair user from rolling off platform