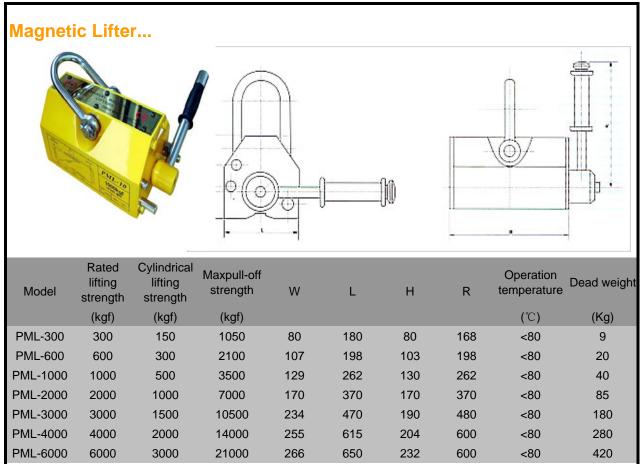

★ Principles:Model PML Permanent Magnet Lifter has strong magnetic path producde by Nd-Fe-B magnetic materials. On and Off of the magnetic path is controlled by turning the manual handle PML permanent magnetic lifters have magnet as power, and its lifting power will never weaken.

★ Application: In loading and unloading, the lifter can hoist iron/steel blocks,cylinders and others onto magnetic materials for linkage of connection. It is very convenient for application in loading,unloading,and moving.UNI permanent magnetic lifters are the most ideal lifting facility for factories,docks,warehouses and transportation.

★ Features:Lightly and ingeniously structured,easy for application,strong magnetic Attraction power and safe in handling.